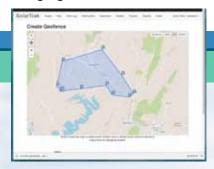

#### **Geofences and Notifications**

With the Geofence feature, you can draw a virtual fence around an area on your tracking map, and SolarTrak will notify you if your equipment enters or exits that space. Create a geofence around a customer's project, your territory, your branch offices, or your own equipment yard.