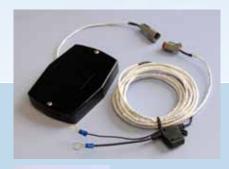

#### How SolarTrak Works:

Each tracker is installed on your equipment and connected to the engine's battery. The tracker uses GPS satellite communication to mark its location, and a modem and cellular service to report information to our secure servers. You can access the data from our online SolarTrak software by pc, tablet or smart phone.

#### Affordable? Yes!

No contracts. Choose to buy or rent trackers. No cellular service charges.

Price is \$9.95 per tracker per month. No installation charges or set-up fees. Trackers with external antenna are \$10.95 per month.