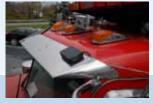

Notifications can be modified – you determine when, how and under what circumstances you or your crew are alerted.

**Installation Guides** are available.

TYPICAL INSTALLATIONS

Access data by pc or smartphone