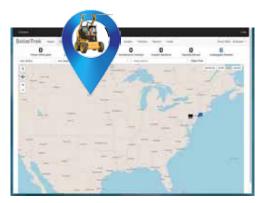

# Know Where Equipment is, and What it's Doing

Install SolarTrak GPS trackers on your construction or rental equipment, and here's what you'll know:

- GPS location of your equipment
- Alerts by email or text when it moves
- Engine-hour reports record operation
- Reminders when maintenance is due
- Battery voltage monitoring

With SolarTrak fleet management, you'll never "misplace" equipment. You'll know where it is, and you'll be alerted when it moves.

Capture all your rental income. You'll know if and when it was operating on our Engine Hours calendar.

#### How SolarTrak Works:

Each tracker is installed on your equipment and connected to the engine's battery. The tracker uses GPS satellite communication to mark its location, and a modem and cellular service to report information to our secure servers. You can access the data from our online SolarTrak software by pc, tablet or smart phone.