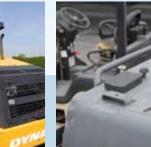

#### How SolarTrak Works:

Each tracker is installed on your equipment and connected to the engine's battery. The tracker uses GPS satellite communication to mark its location, and a modem and cellular service to report information to our secure servers. You can access the data from our online SolarTrak software by pc, tablet or smart phone.

Notifications can be modified – you determine when, how and under what circumstances you or your crew are alerted.

**Installation Guides** are available.

TYPICAL INSTALLATIONS

Access data by pc or smartphone