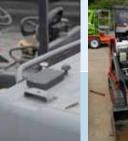

Notifications can be modified – you determine when, how and under what circumstances you or your crew are alerted.

**Installation Guides** are available.

TYPICAL INSTALLATIONS

Access data by pc or smartphone