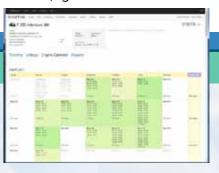

#### **Engine-Hours Calendar**

Your billing department will love the Engine Hours Calendar.

SolarTrak will record every engine start and stop, and give you totals for the day, week and month. If a customer keeps your equipment beyond their contract, you'll know whether it was operating over the weekend, and can recoup rental income.