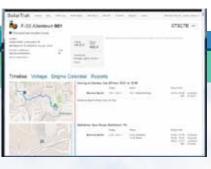

#### **Asset Detail**

The Asset Detail screen shows all the data for a single piece of equipment in a snapshot.

You can see location (by GPS coordinates and street address), movement history, whether maintenance is due, the battery voltage, the engine hours calendar, and more.

You can even click on the Google or Bing link in the address, which will provide your crew step-by-step driving directions.