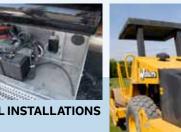

Notifications can be modified – you determine when, how and under what circumstances you or your crew are alerted.

**Installation Guides** are available.

TYPICAL INSTALLATIONS

Access data by pc or smartphone