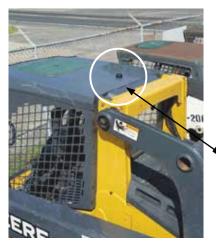

### **Installing the Tracker**

Unit should be attached to equipment with provided hardware, or another similar method to ensure a secure mounting.

- 1. Choose a location and attach the tracker. Make sure it will be within reach of the battery connection.
- 3. Install the antenna with clear access to the sky. See suggestions at right.
- 2. Connect the tracker's power wires to the equipment's battery to provide 12 to 24 VDC to SolarTrak. The wire with the fuse holder MUST be attached to the Positive (+) battery terminal. Coil any excess wire loosely.
- 4. Last, connect the tracker to the battery using the gray waterproof connector.