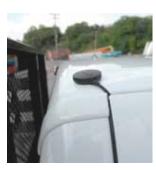

## **Examples of Ideal Installations:**

GOOD ANTENNA INSTALLATION LOCATIONS are on roofs, with constant access to the sky. Out of harm's way.

#### **Magnetic Antenna**

Simply attach with clear view to the sky - no hole needed.