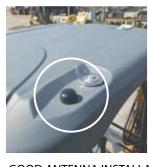

## **Examples of Ideal Installations:**

GOOD ANTENNA INSTALLATION LOCATIONS are on roofs, with constant access to the sky. Out of harm's way.

#### **Screw Mount Antenna**

Drill a hole and install antenna with unobstructed view of the sky for best satellite reception, then tighten nut to secure.