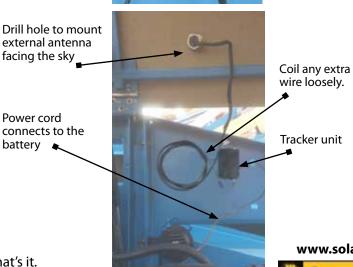

### **Installing the Tracker**

Unit should be attached to equipment with provided hardware, or another similar method to ensure a secure mounting.

- 1. Choose a location and attach the tracker. Make sure it will be within reach of the battery connection.
- 3. Install the antenna with clear access to the sky. See suggestions at right.
- 2. Connect the tracker's power wires to the equipment's battery to provide 12 to 24 VDC to SolarTrak. The wire with the fuse holder MUST be attached to the Positive (+) battery terminal. Coil any excess wire loosely.
- 4. Last, connect the tracker to the battery using the gray waterproof connector.

#### **Screw Mount Antenna**

Drill a hole and install antenna with unobstructed view of the sky for best satellite reception, then tighten nut to secure.