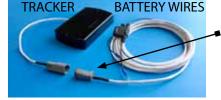

### **Installing the Tracker**

Unit should be attached to equipment with provided hardware, or another similar method to ensure a secure mounting.

- 1. Choose a location and attach the tracker. Make sure it will be within reach of the battery connection.
- 3. Install the antenna with clear access to the sky. See suggestions at right.
- 2. Connect the tracker's power wires to the equipment's battery to provide 12 to 24 VDC to SolarTrak. The wire with the fuse holder MUST be attached to the Positive (+) battery terminal. Coil any excess wire loosely.
- 4. Last, connect the tracker to the battery using the gray waterproof connector.