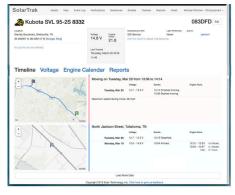

#### **EQUIPMENT DATA SUMMARY**

Use the Timeline tab to see equipment movement (pink bar), current location (blue bar). Choose Voltage to see battery status, and Engine Calendar to see exact equipment operation.

# **ENGINE HOURS REPORTS**

Simplify billing. You'll know if and when equipment was operating with the Engine Hours calendar. No more disputes with customers!

### **MAINTENANCE REMINDERS**

Extend the life of your fleet by keeping it healthy. SolarTrak sends alerts when routine maintenance is due.

**RENT:** Trackers with external antenna are \$10.95 per month. Add \$3.00 per month for Vehicle Mileage Tracking Option.