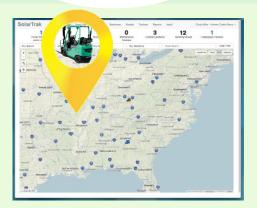

**Easy to Customize:** With SolarTrak, you can sort by asset type, branch, geofences and other filters. Create reports on Movement, Engine Hours, Maintenance and many other features.

#### **GEOFENCES**

Create a virtual fence around your yard or a project, then get email or text alerts when equipment moves in or out.