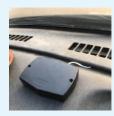

Never "misplace" equipment again. With SolarTrak fleet management, you know where it is, what it's doing, and you will be alerted when it moves.

Small and easy to install, the tracker connects to your equipment's battery. Choose internal or external antenna.