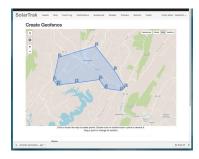

#### **GEOFENCES**

Create a virtual fence around your yard or a project, then get email or text alerts when equipment moves in or out.