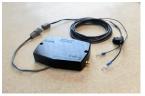

#### **How SolarTrak Works:**

The tracker is installed on your equipment and connected to the engine's battery. GPS satellite communication determines location and cellular service reports the information to our secure servers. Then access the data online by pc, tablet or smart phone app.

Never "misplace" equipment again. With SolarTrak fleet management, you know where it is, what it's doing, and you will be alerted when it moves.

Small and easy to install, the tracker connects to your equipment's battery. Choose internal or external antenna.