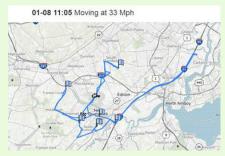

# **Vehicle Mileage Tracking Option:**

Track mileage, get speed alerts, use "replay a day" to see travel route, determine maintenance by mileage and track miles by state for IFTA fuel tax compliance... for all your vehicles!

#### **EQUIPMENT DATA SUMMARY**

Use the Timeline tab to see equipment movement (pink bar), current location (blue bar). Choose Voltage to see battery status, and Engine Calendar to see exact equipment operation.